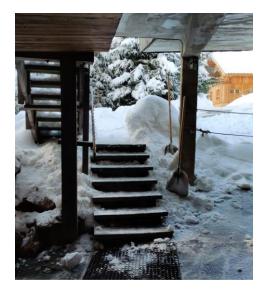

## Snowfall management

For everyone's convenience, and in order to keep some areas usable, we ask all of our customers to take part in the management of snowfalls :

 on the stairs going down to the main entrance, and on the flat ground surface directly above